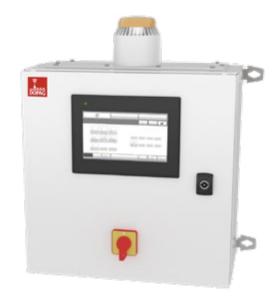

## Wall housing

- Sheet metal wall housing, 400 x 400 x 210 mm with fixing brackets
- Door closes with a special key
- 7" Touch screen control panel for the operation, data entry and error messages in plain text
- Indicator light with buzzer for error messages
- Main switch as emergency stop switch
- USB interface for programme updates, system data and dosing program backup/recovery and data archiving (optional)
- Sensors and actuators pass through the cable glands in the bottom of the housing into the control unit