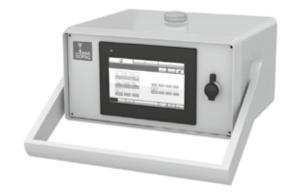

## **Benchtop housing**

- Plastic benchtop housing,
  370 x 330 x 200 mm with positioning frame
- Built-in touch panel for the operation, data entry and error messages in plain text
- Indicator light with buzzer for error messages
- Device plug with main switch
- USB interface for programme updates, system data and dosing program backup/recovery and data archiving (optional)
- Sensors and actuators pass through the cable glands in the back of the housing into the control unit
- Upgradeable for further extensions and options